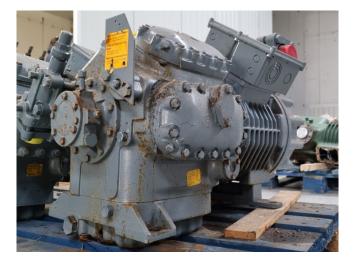

## **Specifications**

| Brand             | DWM                     |
|-------------------|-------------------------|
| Туре              | D8SH1-500X-BWM/D        |
| Refrigerant       | Freon                   |
| kW at 0°C/+40°C   | 124,3                   |
| kW at -5ºC/+40ºC  | 103,4                   |
| kW at -10°C/+40°C | 85,3                    |
| kW at -20°C/+40°C | 56,1                    |
| kW at -30°C/+40°C | 34,5                    |
| Sight Glass       | /                       |
| m3 / h            | 151 m³/h                |
| Remarks           | We only offer the       |
|                   | compressor overhauled   |
|                   | and we can offer a fast |
|                   | delivery time.          |
| Weight in kg.     | 351 kg                  |
| Sizes             | 900x550x600 mm          |
|                   | (LxWxH)                 |
| Stock             | 1                       |

#### Used DWM D8SH1-500X-BWM/D

Overhauled DWM D8SH1-500X-BWM/D semi-hermetic reciprocating compressor on Freon with a sight glass. The compressor has a displacement of 151 m³/h. We only offer the compressor overhauled and we can offer a fast delivery time. Please contact us for more information!