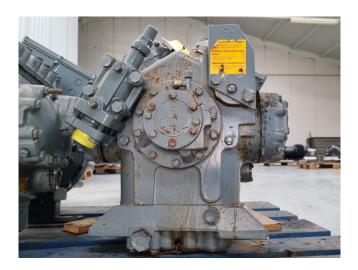

#### Used DWM D8SH1-500X-BWM/D

Overhauled DWM D8SH1-500X-BWM/D semi-hermetic reciprocating compressor on Freon with a sight glass. The compressor has a displacement of 151 m³/h. We only offer the compressor overhauled and we can offer a fast delivery time. Please contact us for more information!

## **Specifications**

| Brand             | DWM                     |
|-------------------|-------------------------|
| Туре              | D8SH1-500X-BWM/D        |
| Refrigerant       | Freon                   |
| kW at 0°C/+40°C   | 124,3                   |
| kW at -5ºC/+40ºC  | 103,4                   |
| kW at -10°C/+40°C | 85,3                    |
| kW at -20°C/+40°C | 56,1                    |
| kW at -30°C/+40°C | 34,5                    |
| Sight Glass       | /                       |
| m3 / h            | 151 m³/h                |
| Remarks           | We only offer the       |
|                   | compressor overhauled   |
|                   | and we can offer a fast |
|                   | delivery time.          |
| Weight in kg.     | 351 kg                  |
| Sizes             | 900x550x600 mm          |
|                   | (LxWxH)                 |
| Stock             | 1                       |