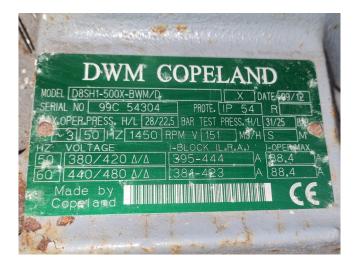

## **Specifications**

| Brand             | DWM                     |
|-------------------|-------------------------|
| Туре              | D8SH1-500X-BWM/D        |
| Refrigerant       | Freon                   |
| kW at 0°C/+40°C   | 124,3                   |
| kW at -5ºC/+40ºC  | 103,4                   |
| kW at -10°C/+40°C | 85,3                    |
| kW at -20°C/+40°C | 56,1                    |
| kW at -30°C/+40°C | 34,5                    |
| Sight Glass       | /                       |
| m3 / h            | 151 m³/h                |
| Remarks           | We only offer the       |
|                   | compressor overhauled   |
|                   | and we can offer a fast |
|                   | delivery time.          |
| Weight in kg.     | 351 kg                  |
| Sizes             | 900x550x600 mm          |
|                   | (LxWxH)                 |
| Stock             | 1                       |

#### Used DWM D8SH1-500X-BWM/D

Overhauled DWM D8SH1-500X-BWM/D semi-hermetic reciprocating compressor on Freon with a sight glass. The compressor has a displacement of 151 m³/h. We only offer the compressor overhauled and we can offer a fast delivery time. Please contact us for more information!