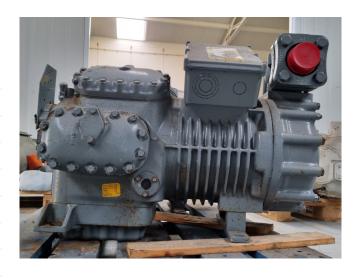

#### Used DWM D8SH1-500X-BWM/D

Overhauled DWM D8SH1-500X-BWM/D semi-hermetic reciprocating compressor on Freon with a sight glass. The compressor has a displacement of 151 m³/h. We only offer the compressor overhauled and we can offer a fast delivery time. Please contact us for more information!

## **Specifications**

| Brand             | DWM                     |
|-------------------|-------------------------|
| Туре              | D8SH1-500X-BWM/D        |
| Refrigerant       | Freon                   |
| kW at 0°C/+40°C   | 124,3                   |
| kW at -5ºC/+40ºC  | 103,4                   |
| kW at -10°C/+40°C | 85,3                    |
| kW at -20°C/+40°C | 56,1                    |
| kW at -30°C/+40°C | 34,5                    |
| Sight Glass       | /                       |
| m3 / h            | 151 m³/h                |
| Remarks           | We only offer the       |
|                   | compressor overhauled   |
|                   | and we can offer a fast |
|                   | delivery time.          |
| Weight in kg.     | 351 kg                  |
| Sizes             | 900x550x600 mm          |
|                   | (LxWxH)                 |
| Stock             | 1                       |